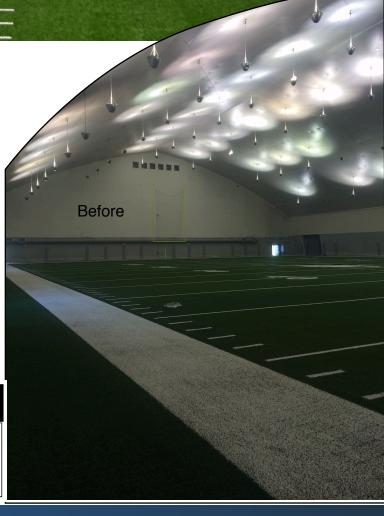

## Philadelphia Eagles NFL NovaCare Complex Go Green

The decision to transition the indoor practice field to Ephesus LED Sports lighting was a no-brainer for the Eagles. One of the main reasons these lights were chosen is the specificity of aiming to control light. Ephesus LED Sports Lighting allowed for a new design that improves lighting levels, reduces fixture quantity and energy use while eliminating future maintenance and staying with the Eagles Go Green action plan.

Eagles comments: "We continue to receive a lot of very positive feedback from the team. Great job!!"

- Removed 78 HIDs & replaced with 52 LED fixtures
- 57.25 metric tons of CO2 reduction

|                  | Fixture           | Foot Candles | Energy Savings |
|------------------|-------------------|--------------|----------------|
| Previous System  | 1000W Metal Halio | le 40        | 40%            |
| Ephesus Solution | Stadium Pro LED   | 100          | 1070           |