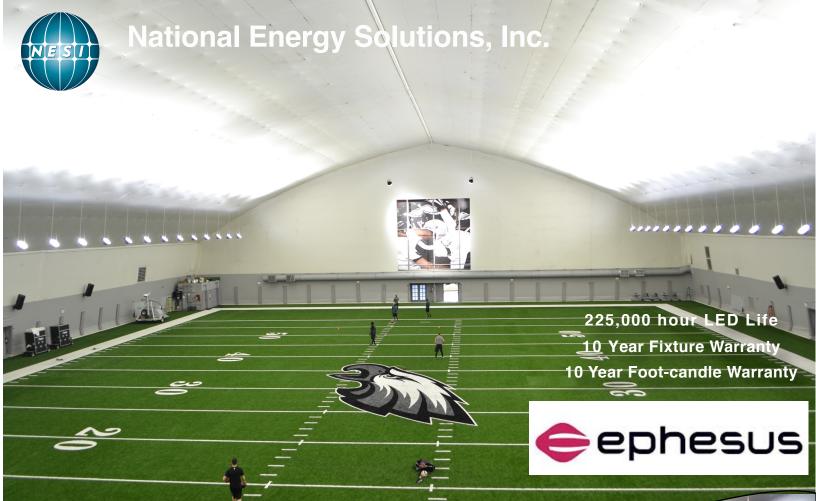

## Philadelphia Eagles NFL NovaCare Complex Go Green

The decision to transition the indoor practice field to Ephesus LED Sports lighting was a no-brainer for the Eagles. One of the main reasons these lights were chosen is the specificity of aiming to control light. Ephesus LED Sports Lighting allowed for a new design that improves lighting levels, reduces fixture quantity and energy use while eliminating future maintenance and staying with the Eagles Go Green action plan.

Eagles comments: "We continue to receive a lot of very positive feedback from the team. Great job!!"

- Removed 78 HIDs & replaced with 52 LED fixtures
- 57.25 metric tons of CO2 reduction

|                  | Fixture           | Foot Candles | Energy Savings |
|------------------|-------------------|--------------|----------------|
| Previous System  | 1000W Metal Halio | le 40        | 40%            |
| Ephesus Solution | Stadium Pro LED   | 100          | 1070           |